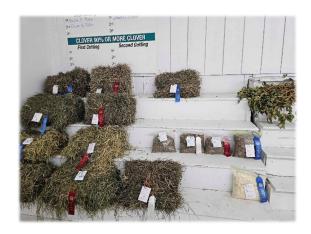

### **HAY SHOW**

A plaque will be presented from the Stark County Soil & Water Conservation District for the Best Hay of the show. Hay will be judged on the following:

| Stage of maturity  | 30         |
|--------------------|------------|
| Color              | 10         |
| Condition          | 20         |
| Leafiness          | 30         |
| Free of weeds, etc | <u>.10</u> |
| TOTAL POINTS VALUE | 100        |

Hay exhibited to consist of one able slice no larger than 36" x 48".

### FIRST CUTTING

- 13 Clover, 90% or more clover
- 14 Alfalfa, 90% or more alfalfa
- **15** Timothy
- **16** Mixed
- 17 Grass

### SECOND CUTTING

- 18 Clover, 90% or more clover
- 19 Alfalfa, 90% or more alfalfa
- 20 Timothy
- 21 Mixed
- 22 Grass